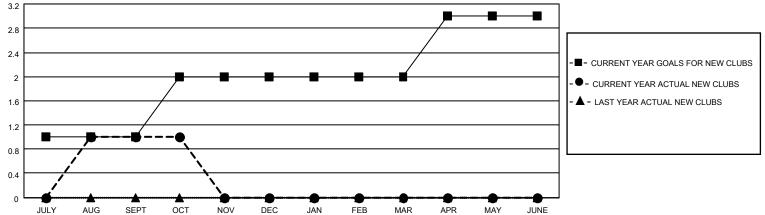

## MONTHLY MEMBERSHIP PROGRESS REPORT

| LOCATION SOUTH CAROLINA |               |             | District 32 S |                       |                           | Results as of: 10/31/2020 |                                                    |  |  |
|-------------------------|---------------|-------------|---------------|-----------------------|---------------------------|---------------------------|----------------------------------------------------|--|--|
| Clubs                   |               |             |               | Members               |                           |                           |                                                    |  |  |
|                         | RESULTS FOR   | R 2020-2021 |               | RESULTS FOR 2020-2021 |                           |                           |                                                    |  |  |
| QUARTER                 | NEW CLUB GOAL | NEW CLUBS   | DROPPED CLUBS | QUARTER               | MEMBER GROWTH NET<br>GOAL | MEMBER GROWTH<br>ACTUAL   | DROPPED<br>MEMBERS ACTUAL<br>(including transfers) |  |  |
| JULY/AUG/SEPT           | 1             | 1           | 1             | JULY/AUG/SEF          |                           | 60                        | 82                                                 |  |  |
| OCT/NOV/DEC             | 1             | 0           | 0             | OCT/NOV/DEC           | ; 10                      | 13                        | 11                                                 |  |  |
| JAN/FEB/MAR             | 0             | 0           | 0             | JAN/FEB/MAR           | 5                         | 0                         | 0                                                  |  |  |
| APR/MAY/JUNE            | 1             | 0           | 0             | APR/MAY/JUN           | E 5                       | 0                         | 0                                                  |  |  |
|                         | GOALS         | AND ACTUA   | L NEW CLUBS C | UMULATIVE             |                           |                           |                                                    |  |  |
| 3.2                     |               |             |               | <b>_</b>              | -                         |                           |                                                    |  |  |
| 2.8                     |               |             |               |                       |                           |                           |                                                    |  |  |