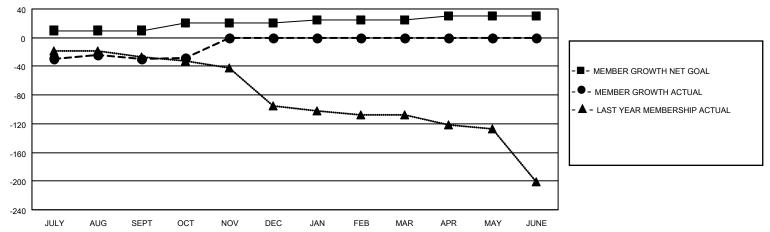

## MONTHLY MEMBERSHIP PROGRESS REPORT

| LOCATION SOUTH CAROLINA |               |             | District 32 S |                       |                           | Results as of: 10/31/2020 |                                                    |  |  |
|-------------------------|---------------|-------------|---------------|-----------------------|---------------------------|---------------------------|----------------------------------------------------|--|--|
| Clubs                   |               |             |               | Members               |                           |                           |                                                    |  |  |
|                         | RESULTS FOR   | R 2020-2021 |               | RESULTS FOR 2020-2021 |                           |                           |                                                    |  |  |
| QUARTER                 | NEW CLUB GOAL | NEW CLUBS   | DROPPED CLUBS | QUARTER               | MEMBER GROWTH NET<br>GOAL | MEMBER GROWTH<br>ACTUAL   | DROPPED<br>MEMBERS ACTUAL<br>(including transfers) |  |  |
| JULY/AUG/SEPT           | 1             | 1           | 1             | JULY/AUG/SEF          |                           | 60                        | 82                                                 |  |  |
| OCT/NOV/DEC             | 1             | 0           | 0             | OCT/NOV/DEC           | ; 10                      | 13                        | 11                                                 |  |  |
| JAN/FEB/MAR             | 0             | 0           | 0             | JAN/FEB/MAR           | 5                         | 0                         | 0                                                  |  |  |
| APR/MAY/JUNE            | 1             | 0           | 0             | APR/MAY/JUN           | E 5                       | 0                         | 0                                                  |  |  |
|                         | GOALS         | AND ACTUA   | L NEW CLUBS C | UMULATIVE             |                           |                           |                                                    |  |  |
| 3.2                     |               |             |               | <b>_</b>              | -                         |                           |                                                    |  |  |
| 2.8                     |               |             |               |                       |                           |                           |                                                    |  |  |